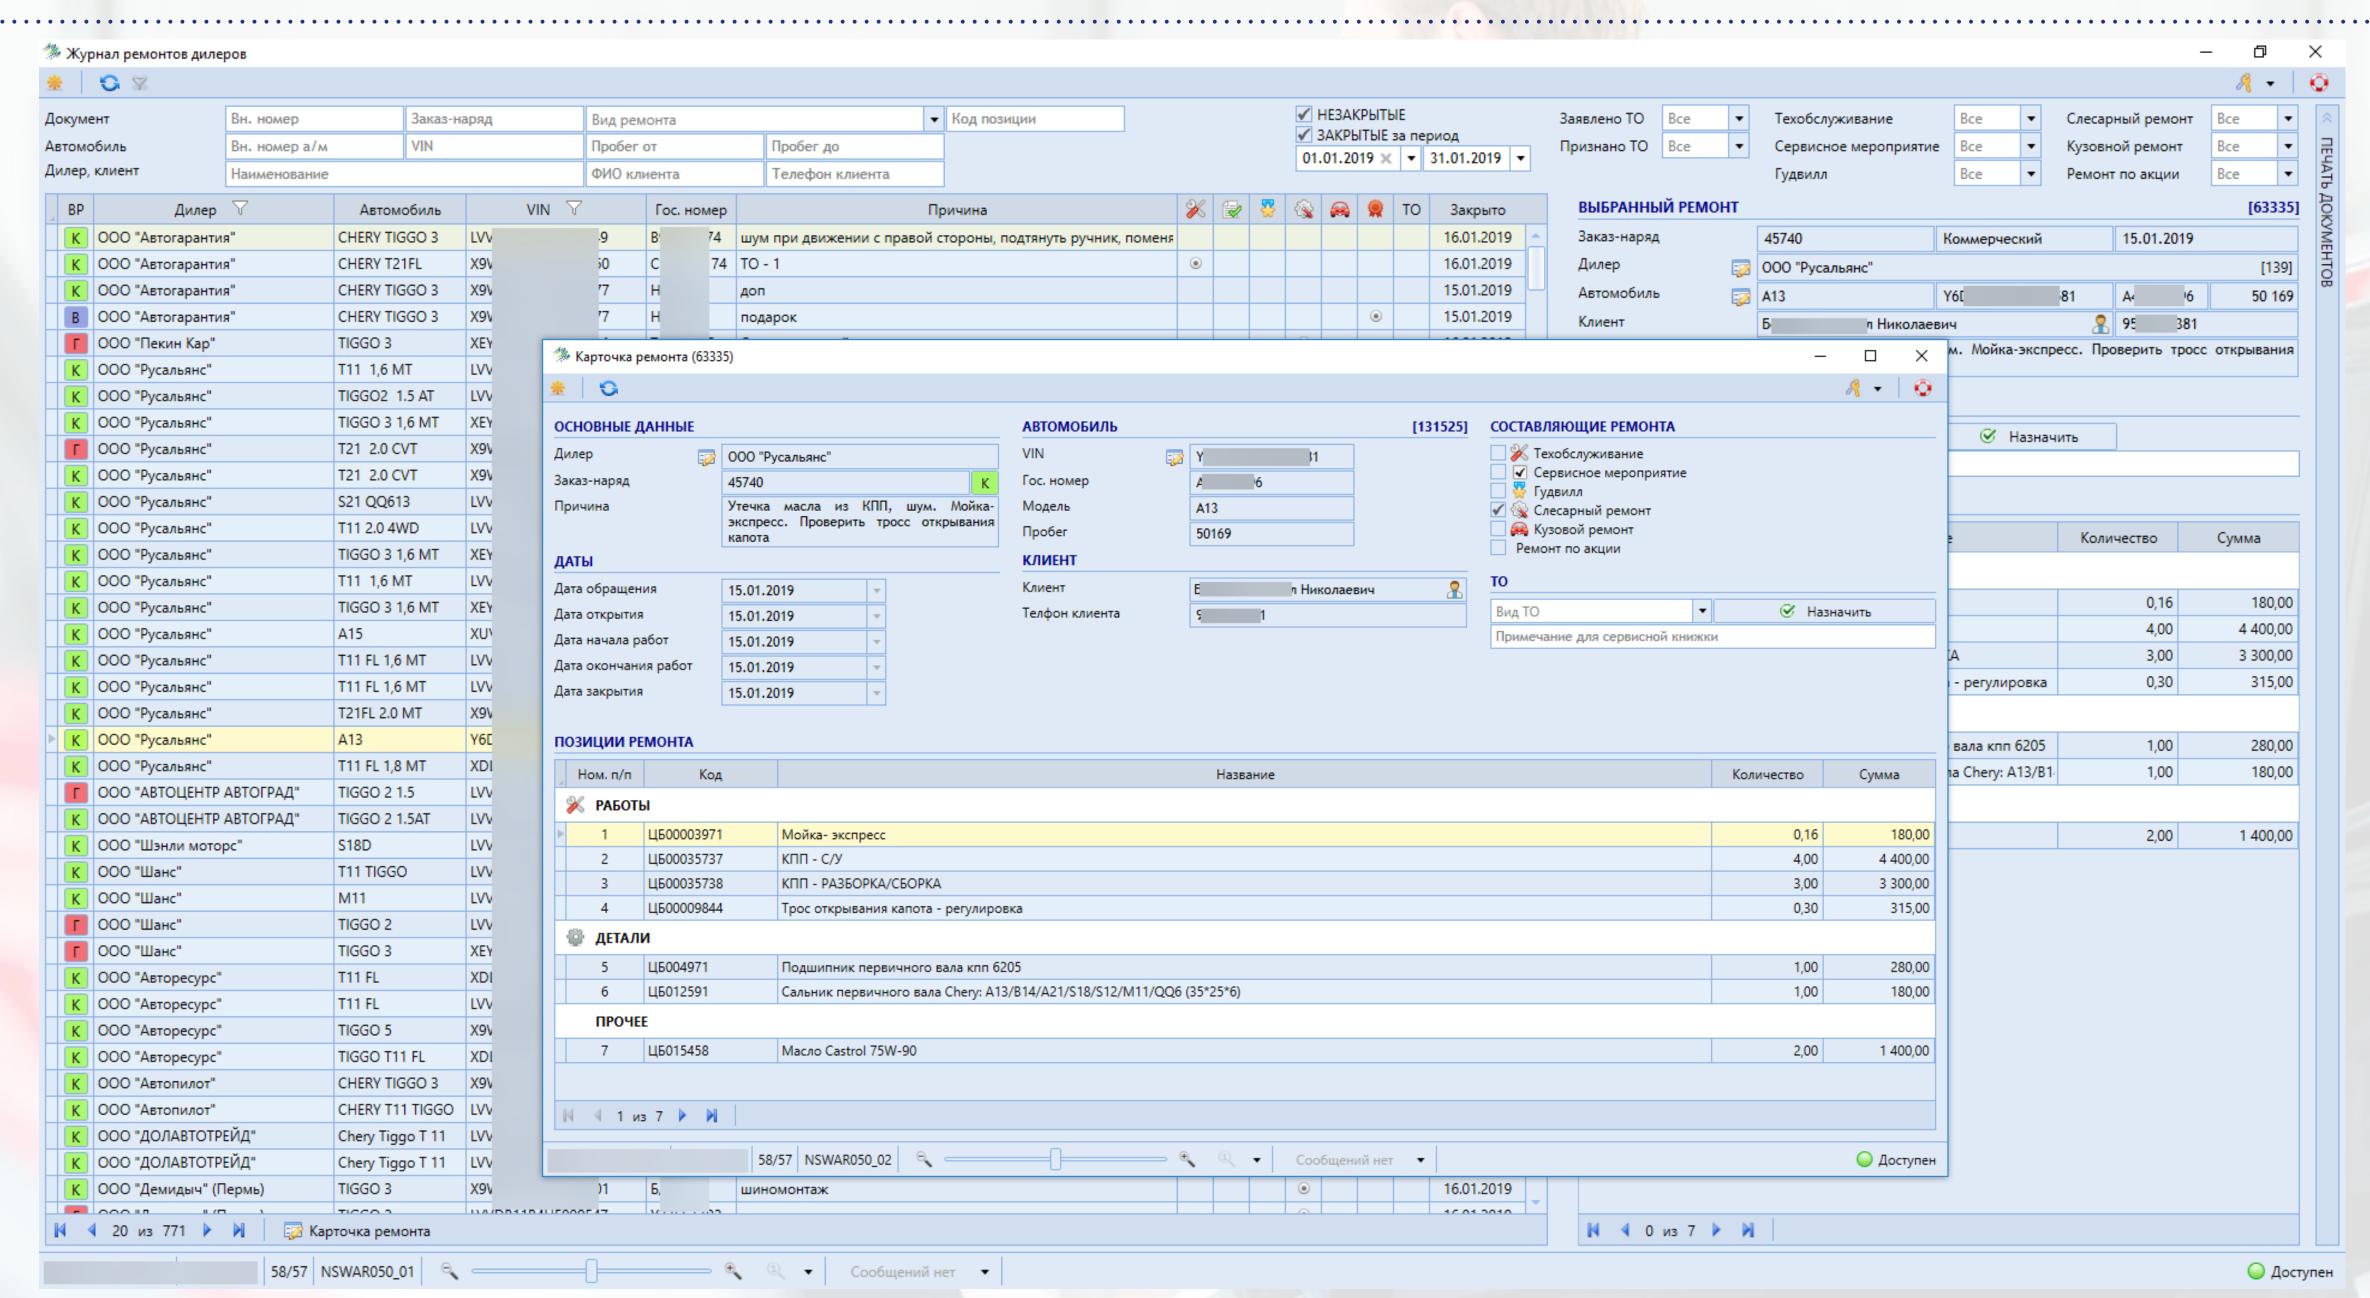

### СТАТИСТИКА РЕМОНТОВ

Закрытые документы да Период 01.08.2017 - 10.08.2017

ПО МОДЕЛЯМ

| 1  | T11FL   | 245  | 32,95% |
|----|---------|------|--------|
|    | 121     |      | •      |
| 2  |         | 163  | 15,57% |
| 3  | S18D    | 109  | 10,41% |
| 4  | T11     | 95   | 9,07%  |
| 5  | HGGO3   | 72   | 6,88%  |
| 6  | A13     | 60   | 5,73%  |
| 7  | A19     | 38   | 3,63%  |
| 8  | TIGGO 2 | 35   | 3,34%  |
| 9  | TIGGO 5 | 34   | 3,25%  |
| 10 | M11     | 30   | 2,87%  |
| 11 | S21     | 14   | 1,34%  |
| 12 | A15     | 13   | 1,24%  |
| 13 | S12     | 13   | 1,24%  |
| 14 | B14     | 10   | 0.96%  |
| 15 | M16     | 9    | 0.86%  |
| 16 | A21     | 7    | 0,67%  |
|    |         | 1047 |        |