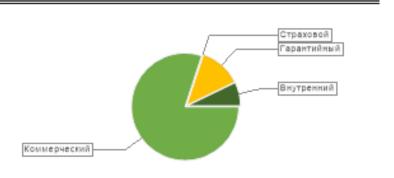

### ПО ГОДУ ВЫПУСКА

| 1  | 2014 | 294  | 28,08% |
|----|------|------|--------|
| 2  | 2015 |      | 19,10% |
| 3  | 2013 | 144  | 13,75% |
| 4  | 2017 | 123  | 11,75% |
| 5  | 2012 | 118  | 11,27% |
| 6  | 2011 | 42   | 4,01%  |
| 7  | 2016 | 32   | 3,06%  |
| 8  | 2008 | 26   | 2,48%  |
| 9  | 2007 | 25   | 2,39%  |
| 10 | 2009 | 19   | 1,81%  |
| 11 | 2010 | 17   | 1,62%  |
| 12 | 1900 | 6    | 0,57%  |
| 13 | 2006 | 1    | 0,10%  |
|    |      | 1047 |        |
|    |      |      |        |