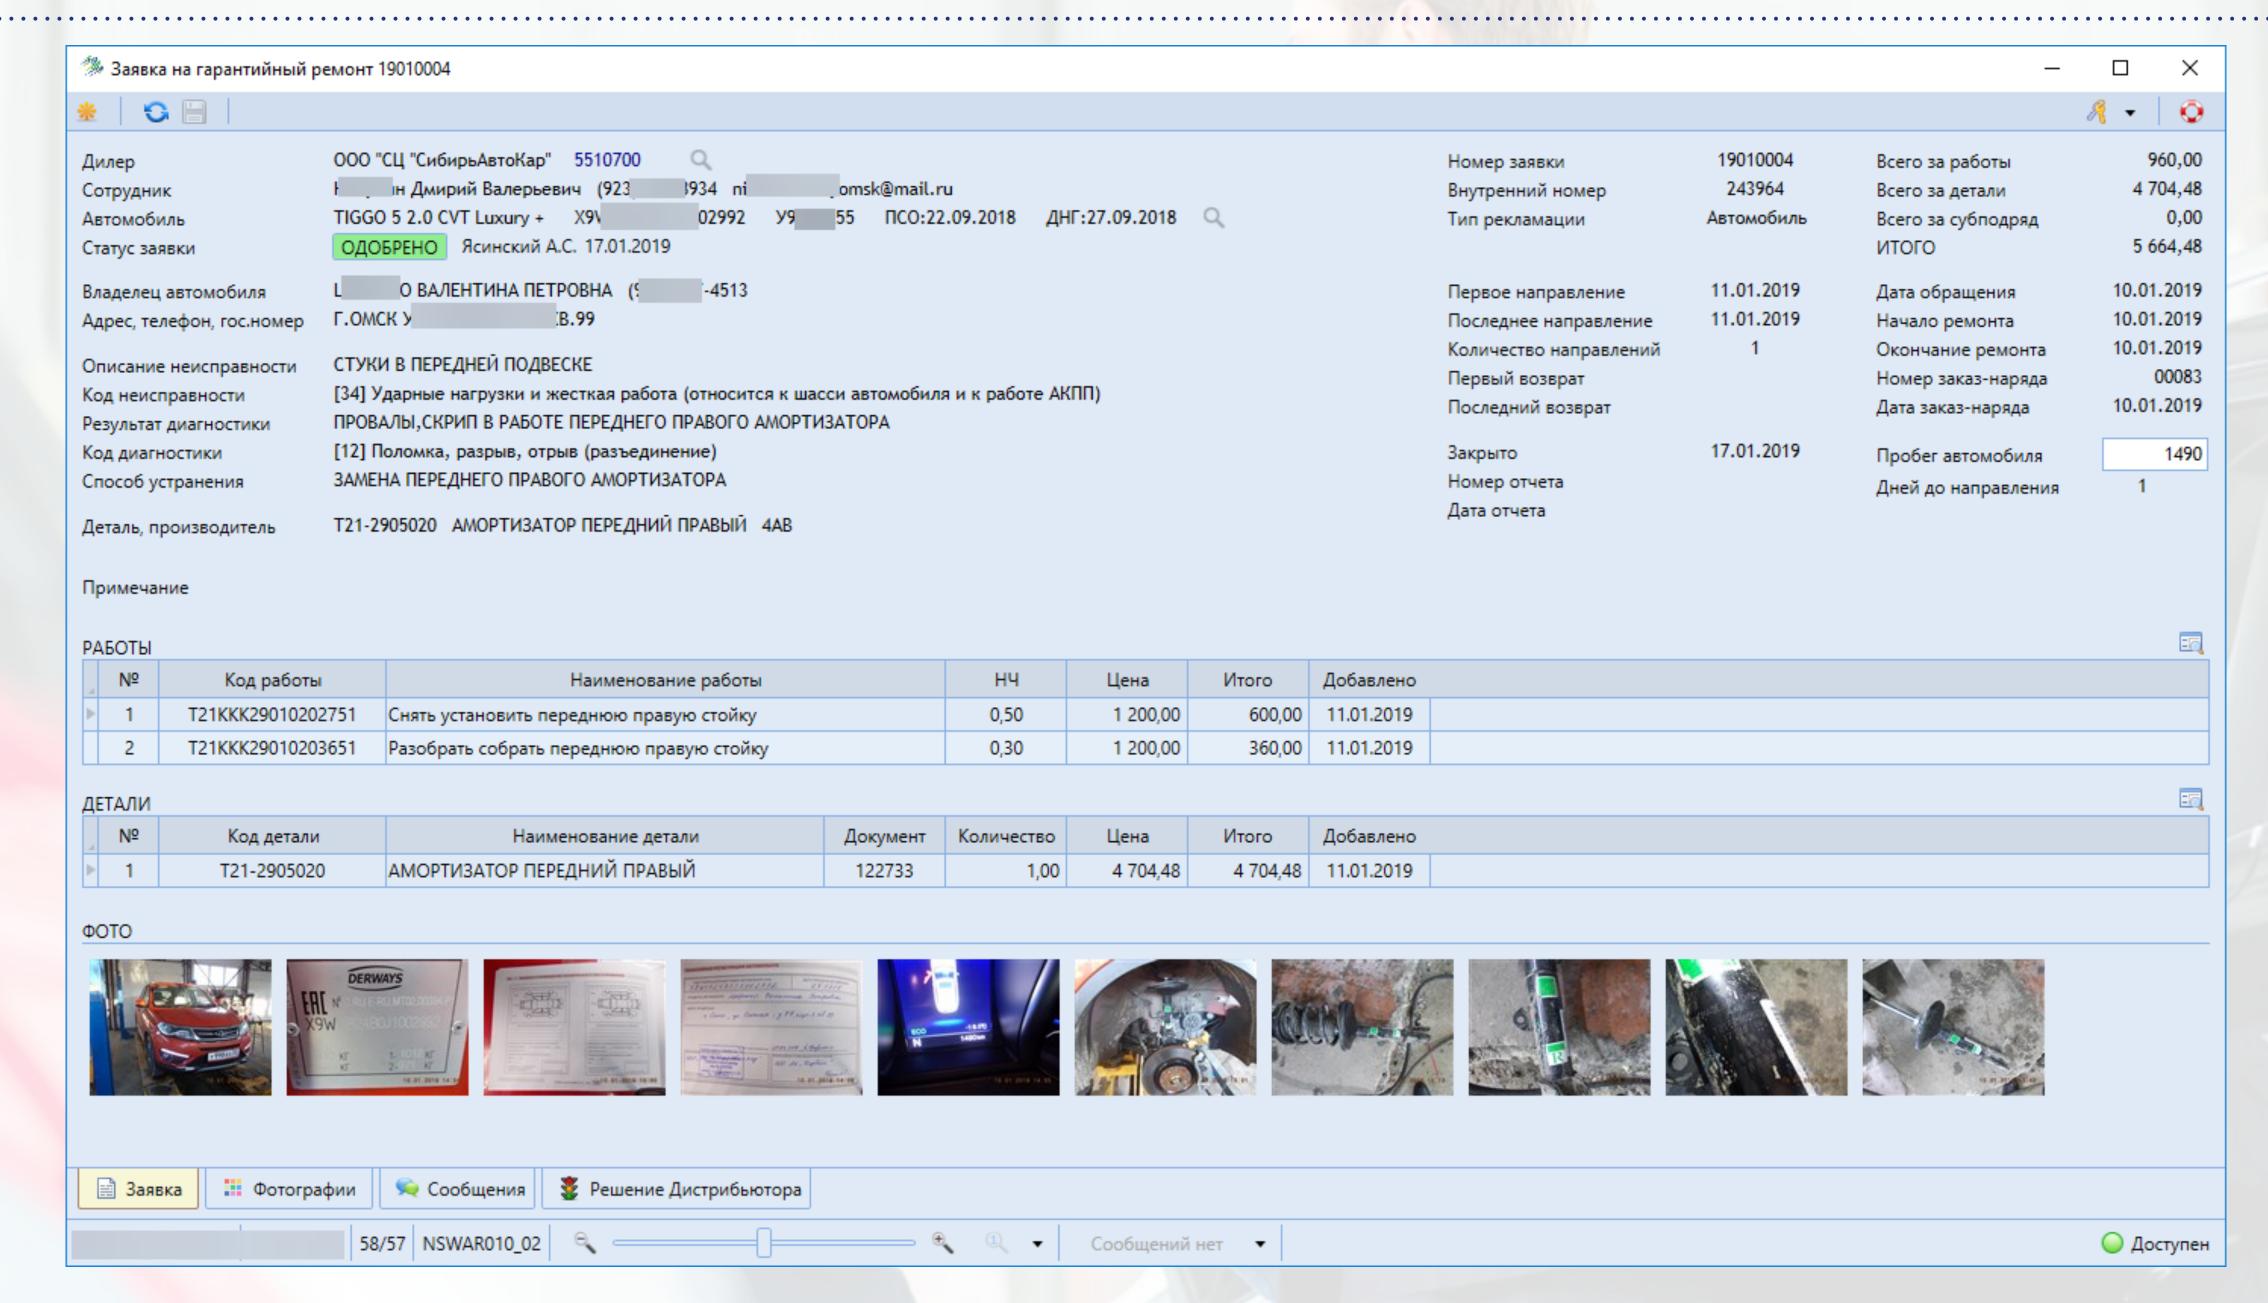

# FOR A DISTRIBUTOR:

Formation of general directories of works, details, cost calculation rules, etc.

Management of mandatory service activities (recall campaigns, etc.)

**Electronic service book** 

Preliminary consultations of Dealers on disputable issues

Limited warranty policy management

Mechanism for Dealers to provide data on commercial repairs

Dealer applications processing (approval/rejection/return), appointment of cost ownership

Support for repairs under Goodwill, setting limits

# FOR A DEALER:

Full service history for each vehicle

Prior consultation mechanism with a Distributor for difficult situations

Using general directories

Warnings about mandatory service actions or warranty limitations

Creation of requests for cost compensation for various types of repairs, control of their statuses

Support for an unlimited number of photos attached to documents

Mechanism for regularly sending data on commercial repairs