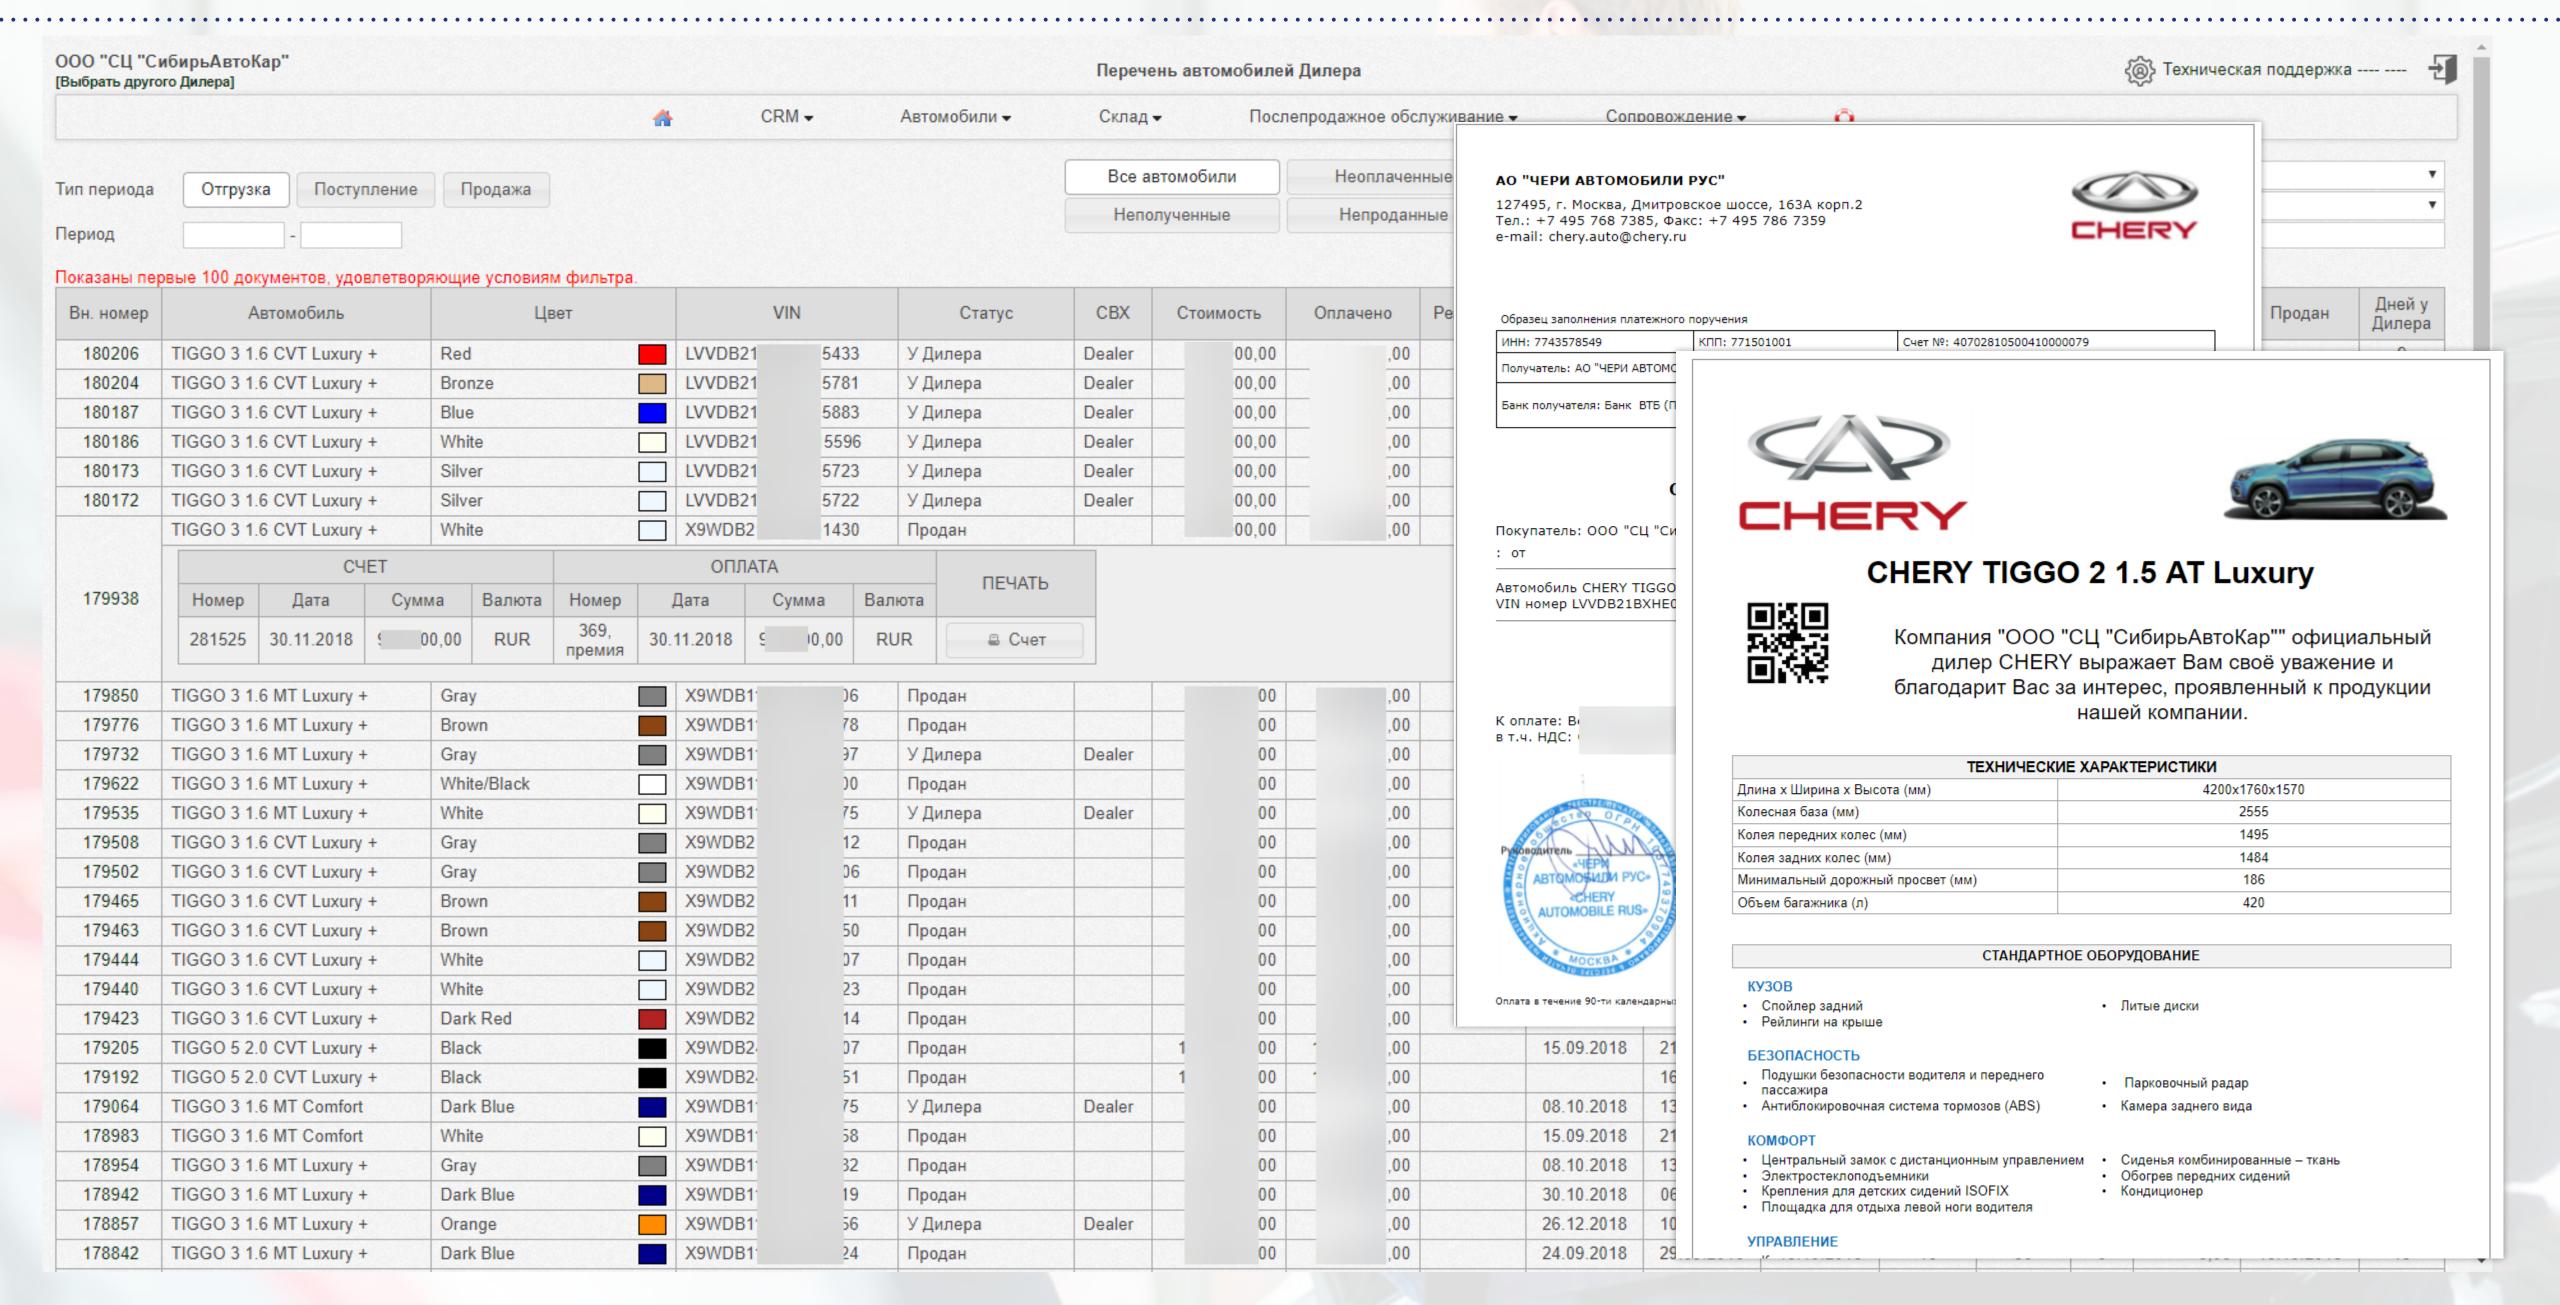

## ЛИЧНЫЙ КАБИНЕТ ДИЛЕРА

CRM ▼

Автомобили ▼

Склад -

Послепродажное обслуживание -

Сопровождение ▼

Detailed information about the status, location, other attributes of each car

**Printing car invoices** 

List of Dealer's vehicles

Registration of final car sales data

Printing of documents attached to the vehicle (including vehicle passport, characteristics, etc.)