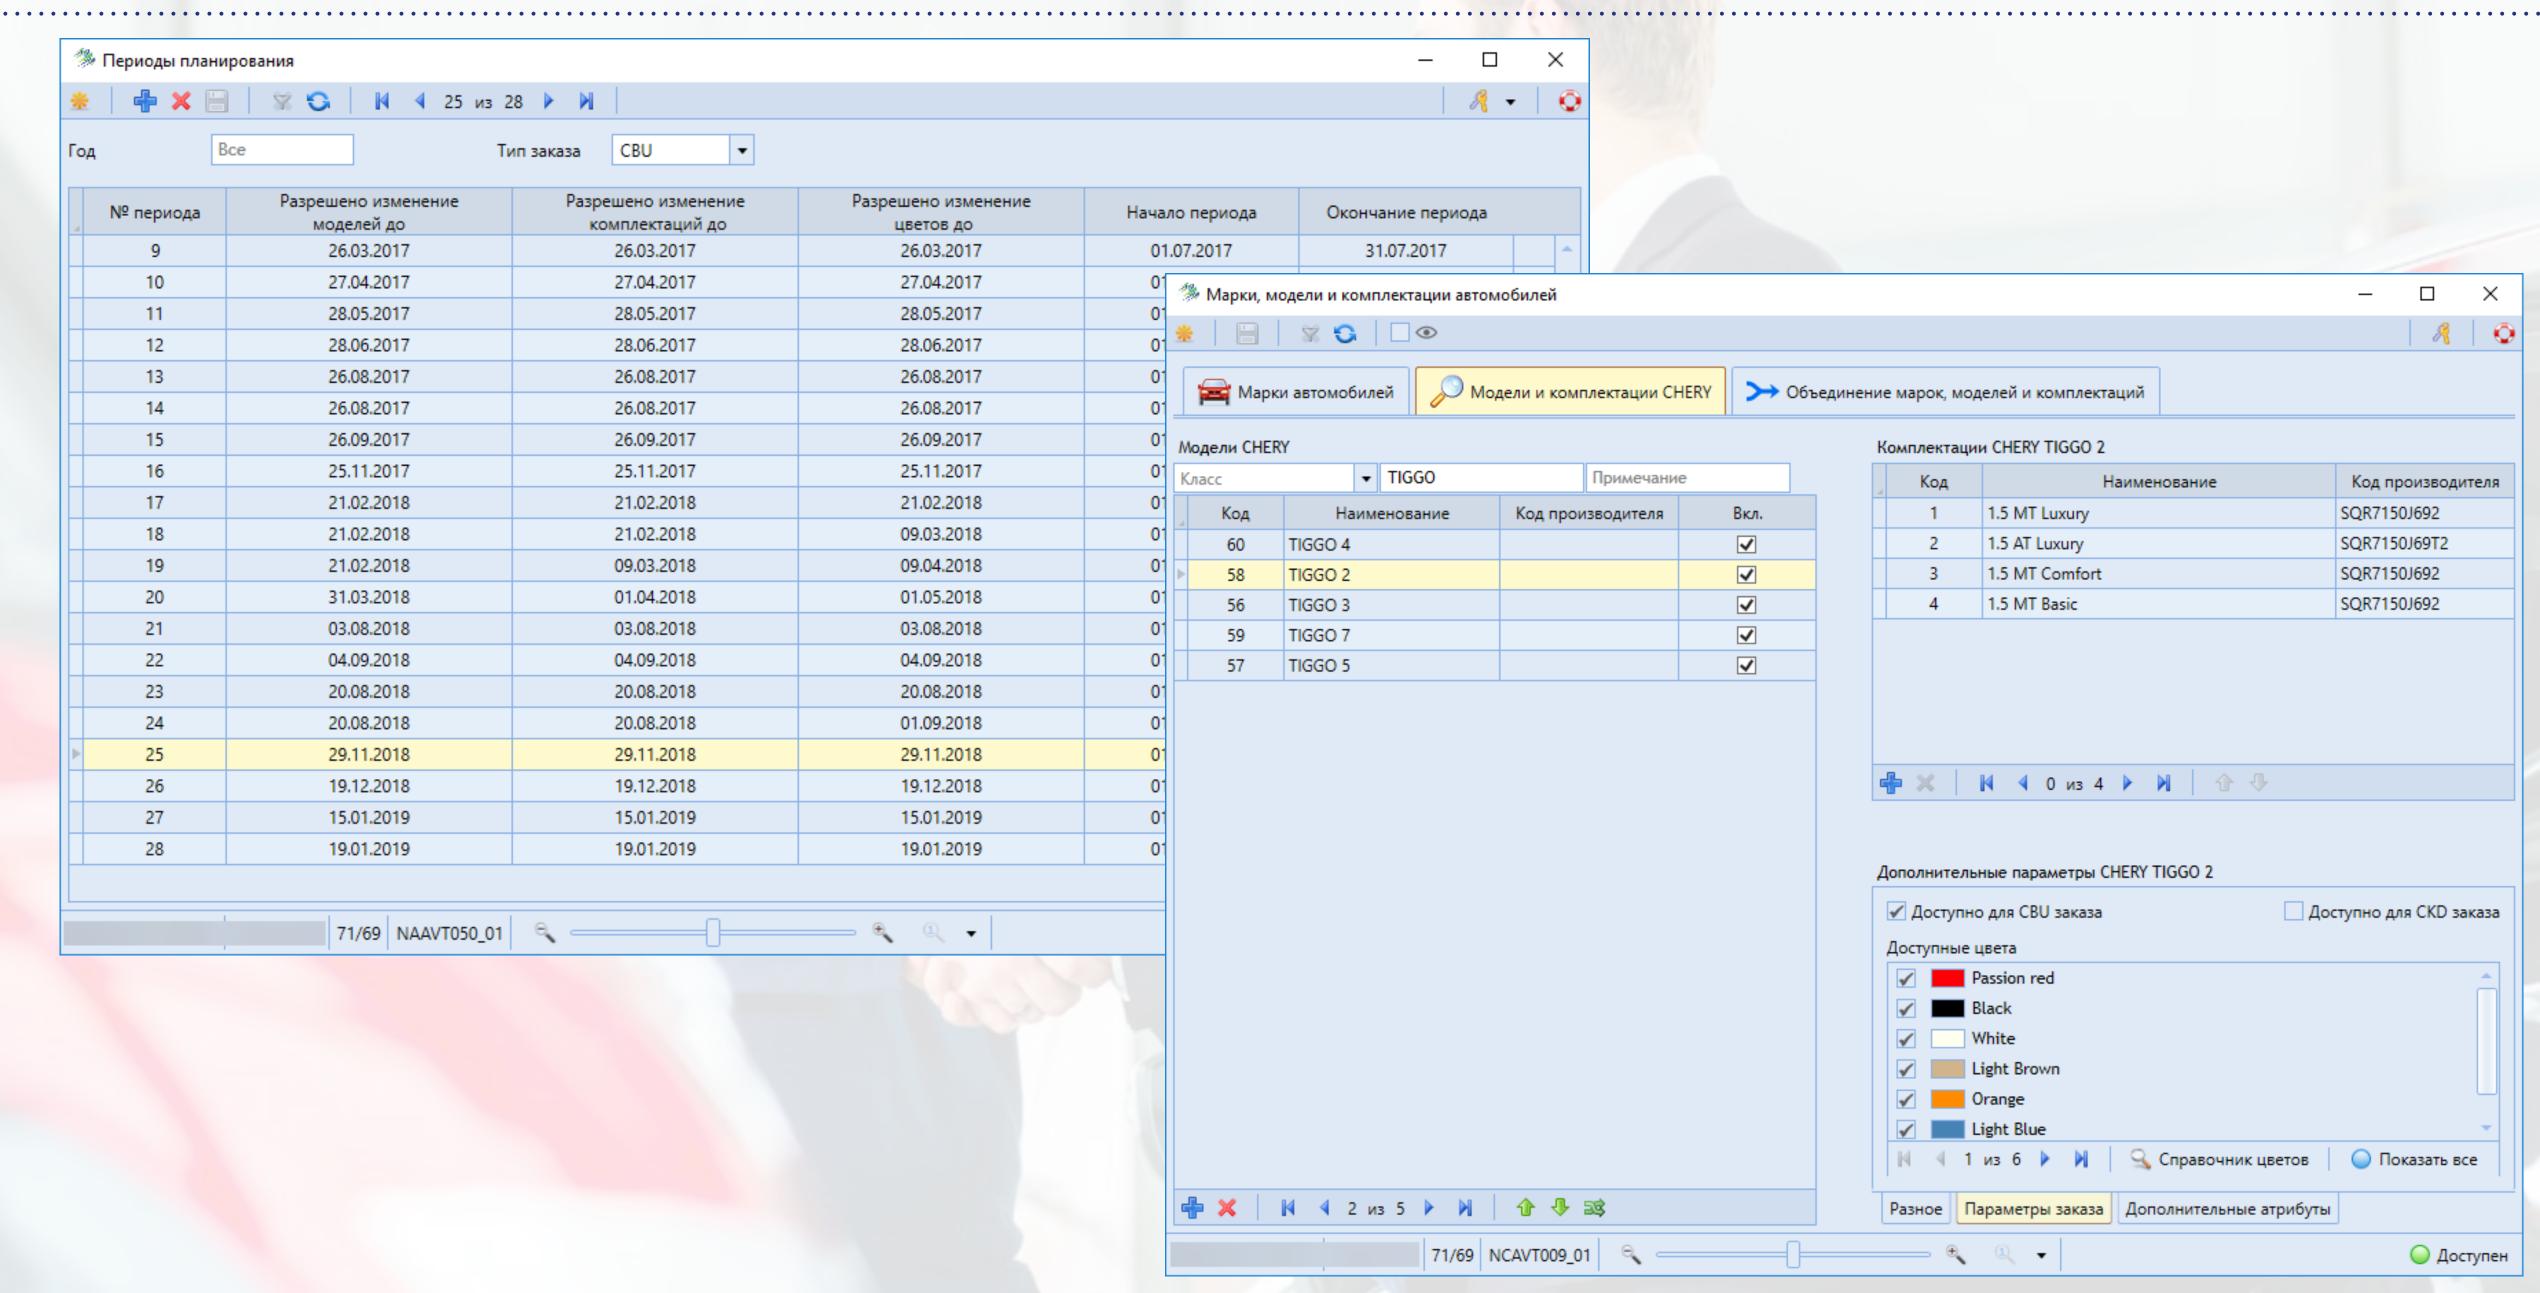

# FOR A DISTRIBUTOR:

Basic equipment and options configurator

Regular data updates from external sources

Complete set of car carriers, control of delivery of the car to a Dealer

Detailed accounting of all costs for each car

Route constructor, accounting for all logistics operations

Pre-order policy management (separate for CBU/CKD)

Constructor of car cost rules for a Dealer

Payment policy management, automatic calculation of fines and penalties