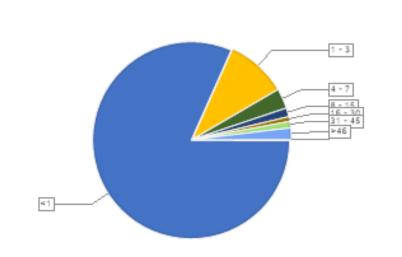

### ПО ВРЕМЕНИ РЕМОНТА

| 1 |         | 1    | 0,10%  |
|---|---------|------|--------|
| 2 | <1      | 854  | 81,57% |
| 3 | 1 - 3   | 104  | 9,93%  |
| 4 | 4 - 7   | 34   | 3,25%  |
| 5 | 8 - 15  | 15   | 1,43%  |
| 6 | 16 - 30 | 8    | 0,76%  |
| 7 | 31 - 45 | 11   | 1,05%  |
| 8 | >46     | 20   | 1,91%  |
|   |         | 1047 |        |
|   |         |      |        |