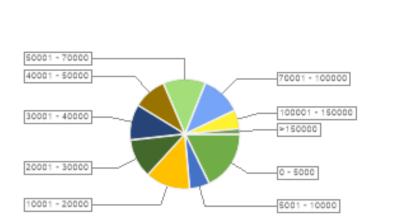

### ПО ПРОБЕГУ

| 1  | 0 - 5000        | 186 17,77% |
|----|-----------------|------------|
| 2  | 5001 - 10000    | 61 5,83%   |
| 3  | 10001 - 20000   | 138 13,18% |
| 4  | 20001 - 30000   | 120 11,46% |
| 5  | 30001 - 40000   | 110 10,51% |
| 6  | 40001 - 50000   | 103 9,84%  |
| 7  | 50001 - 70000   | 131 12,51% |
| 8  | 70001 - 100000  | 124 11,84% |
| 9  | 100001 - 150000 | 58 5,54%   |
| 10 | >150000         | 16 1,53%   |
|    |                 | 1047       |