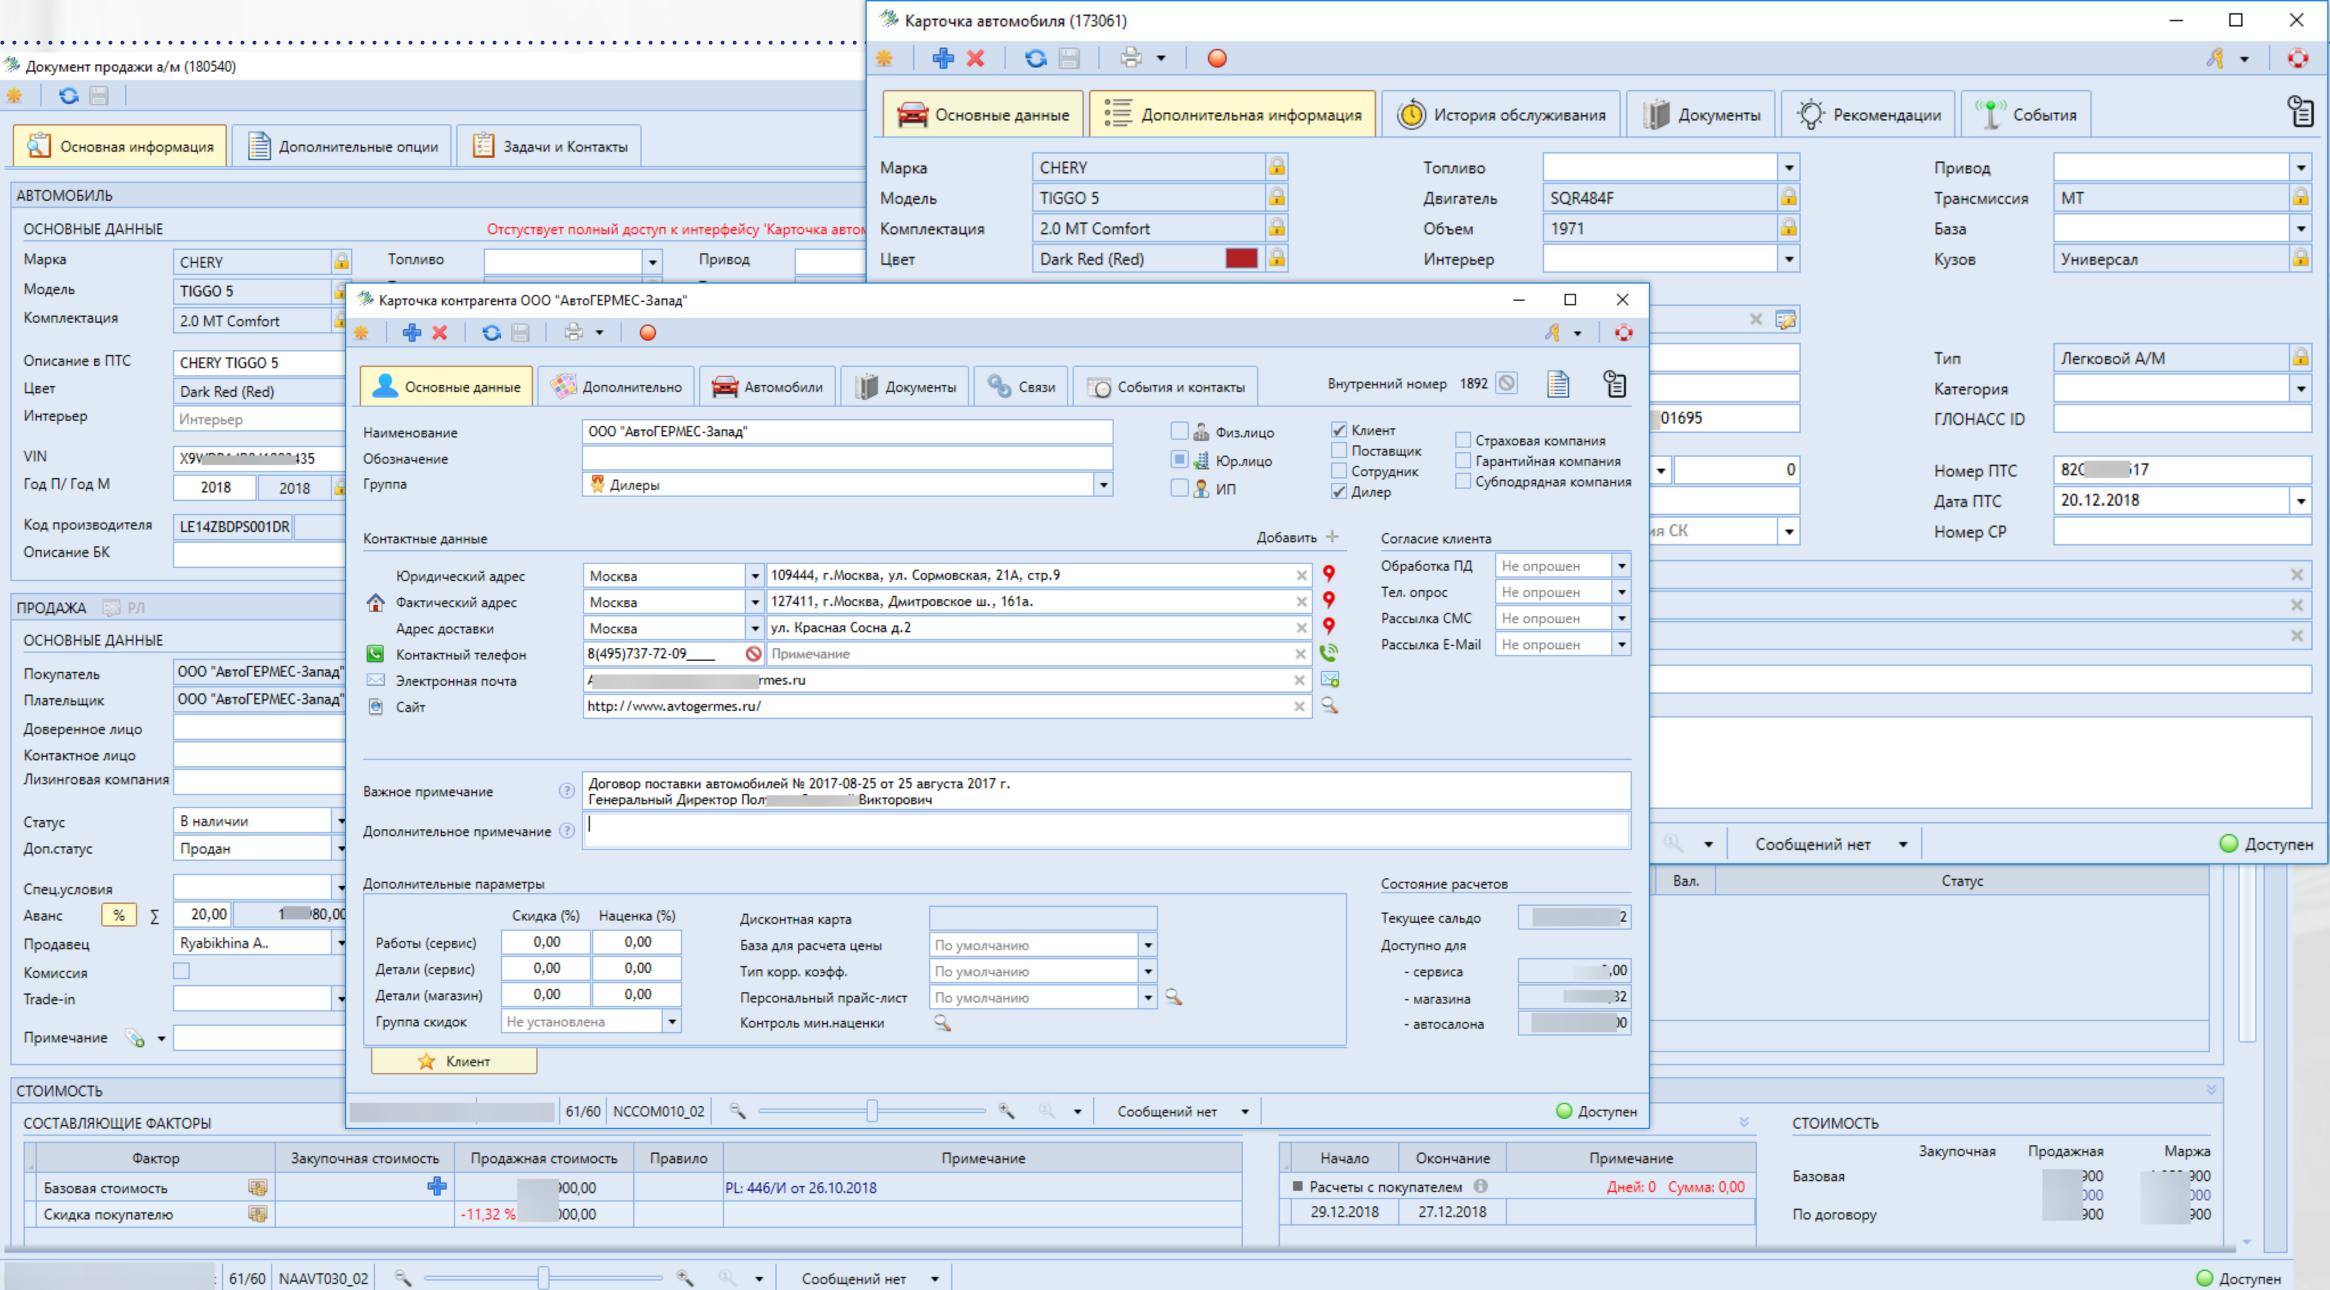

Detailed information about the status, location, other attributes of each car

**Printing car invoices** 

List of Dealer's vehicles

Registration of final car sales data

Printing of documents attached to the vehicle (including vehicle passport, characteristics, etc.)

## **CAR SALES DOCUMENT**

Spare parts sales

After-sales service

Accounting

**CRM** 

Integration