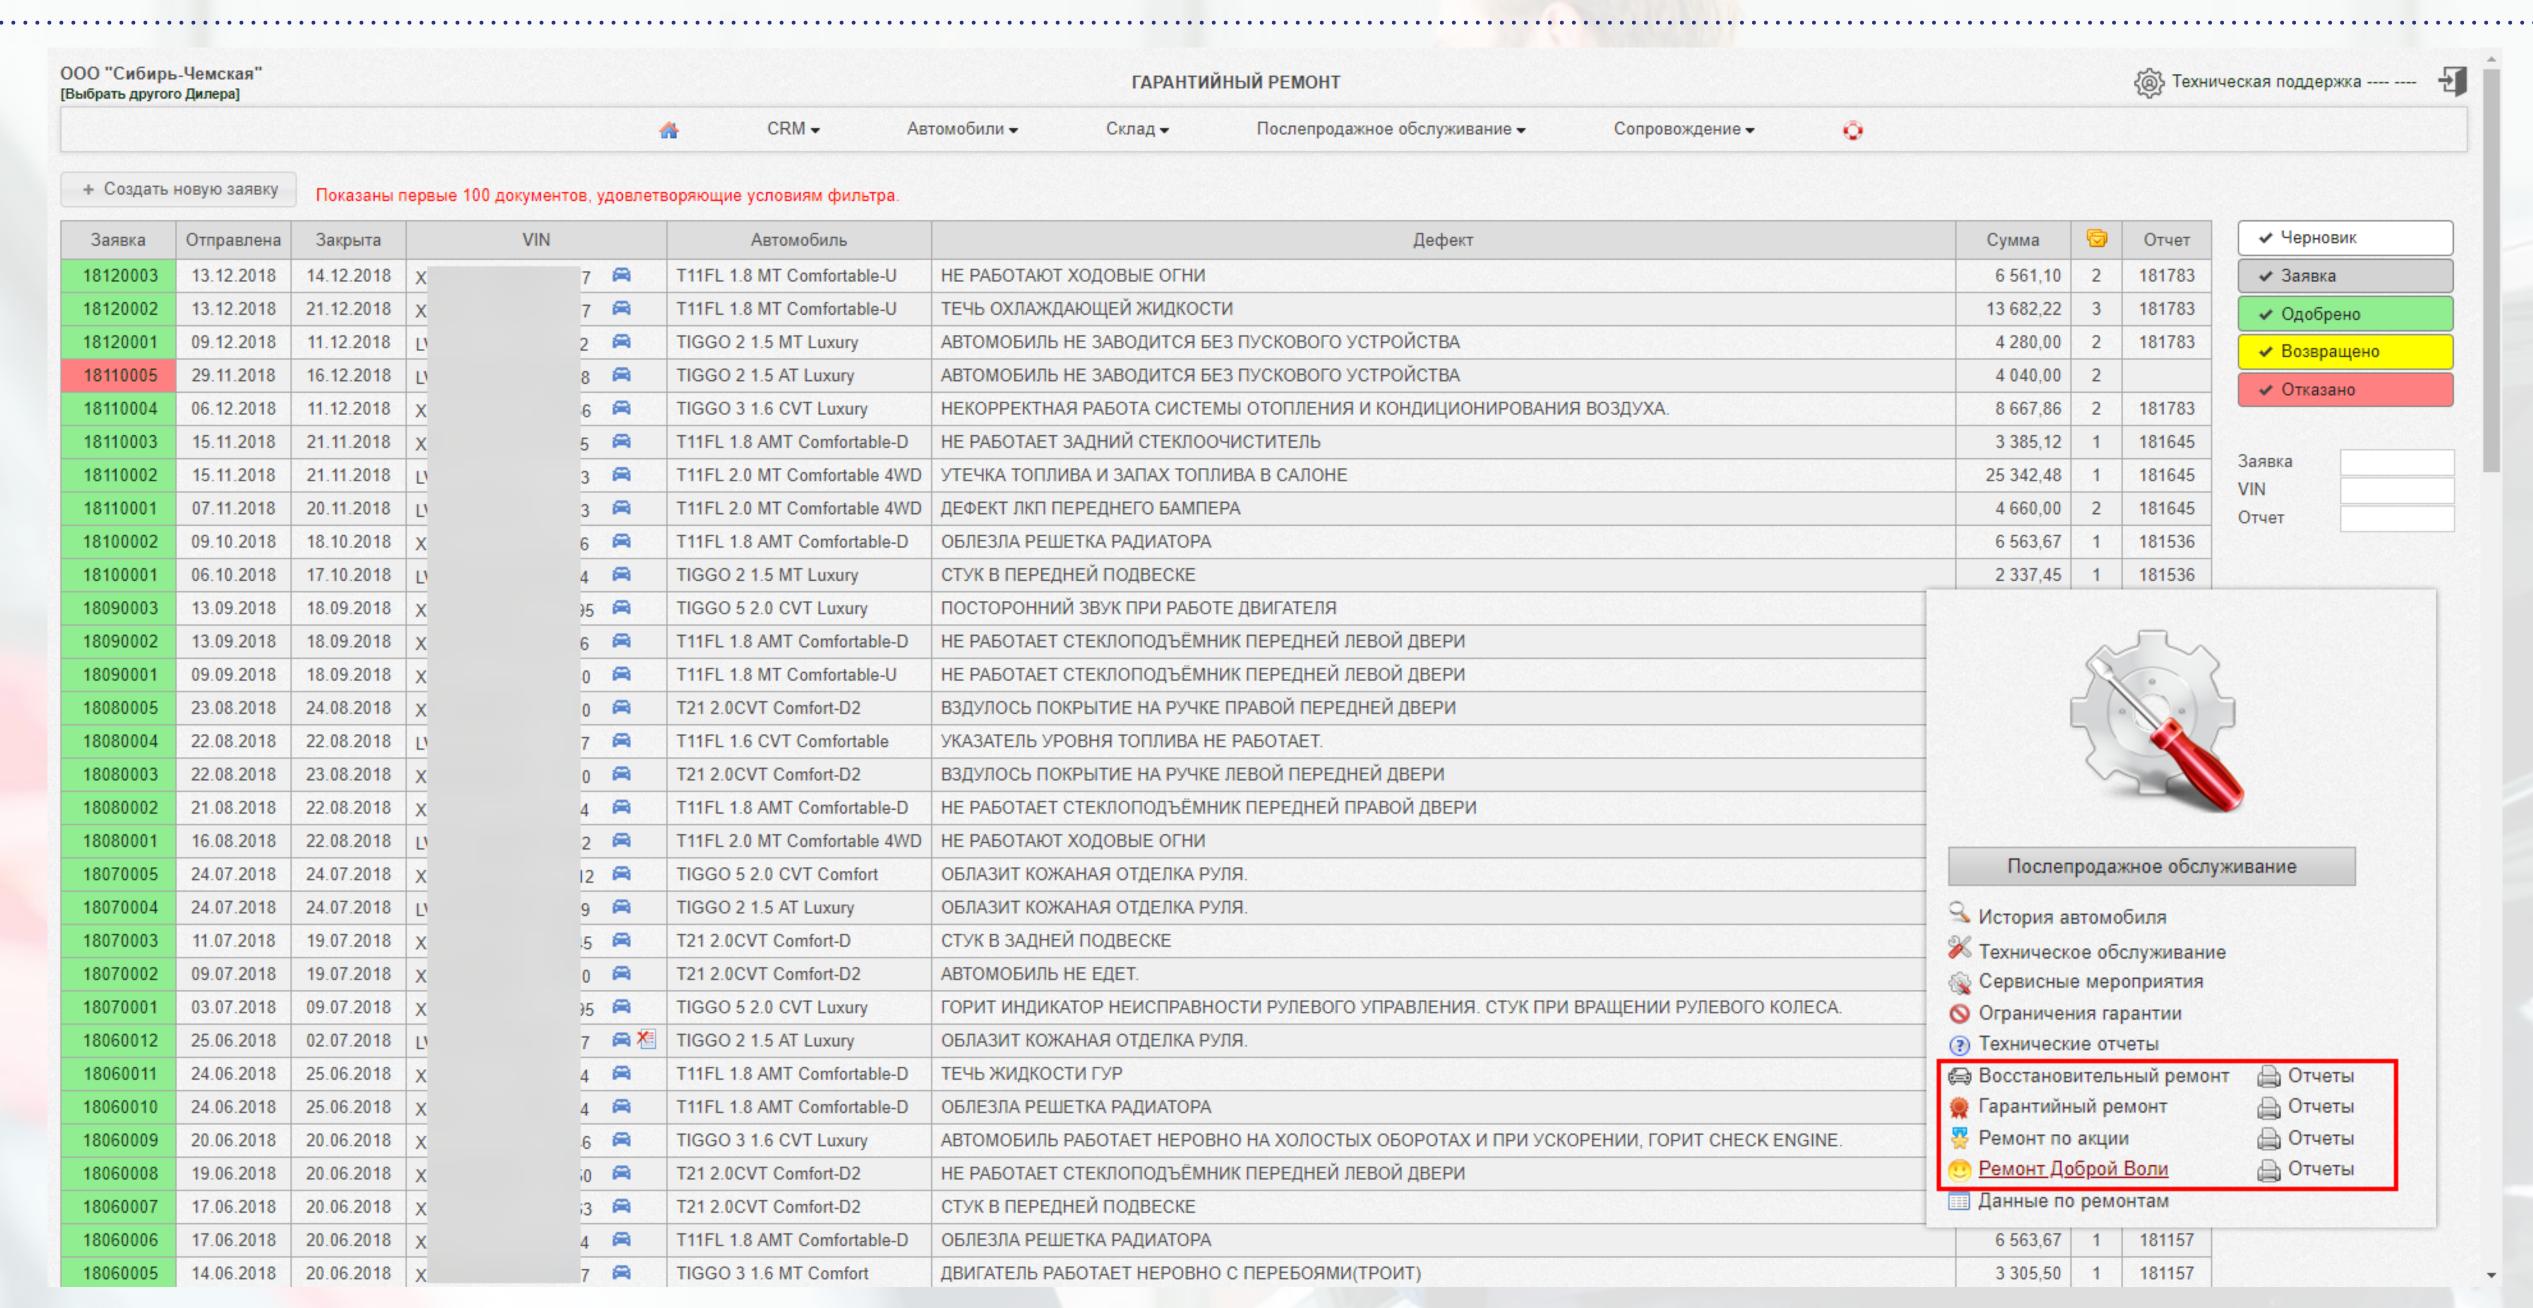

# Послепродажное обслуживание

Техническое обслуживание

Сервисные мероприятия

Ограничения гарантии

Технические отчеты

Восстановительный ремонт

Гарантийный ремонт

Ремонт по акции

Ремонт Доброй Воли

Данные по ремонтам

Омега

Тел. +7 (351) 211-44-77

🛕 Обращения клиентов

Отчеты

Отчеты

Отчеты

Отчеты

Имеются автомобили с невыполненными обязательными сервисными мероприятиями [9]!

Ожидается подтверждение прибытия отгруженных автомобилей!

О ПОРТАЛЕ МОЙ ДИЛЕР МОИ АВТОМОБИЛИ ЗАПИСЬ НА СЕРВИС ИСТОРИЯ ОБСЛУЖИВАНИЯ сообщение дилеру ПЕРСОНАЛЬНЫЕ НАСТРОЙКИ