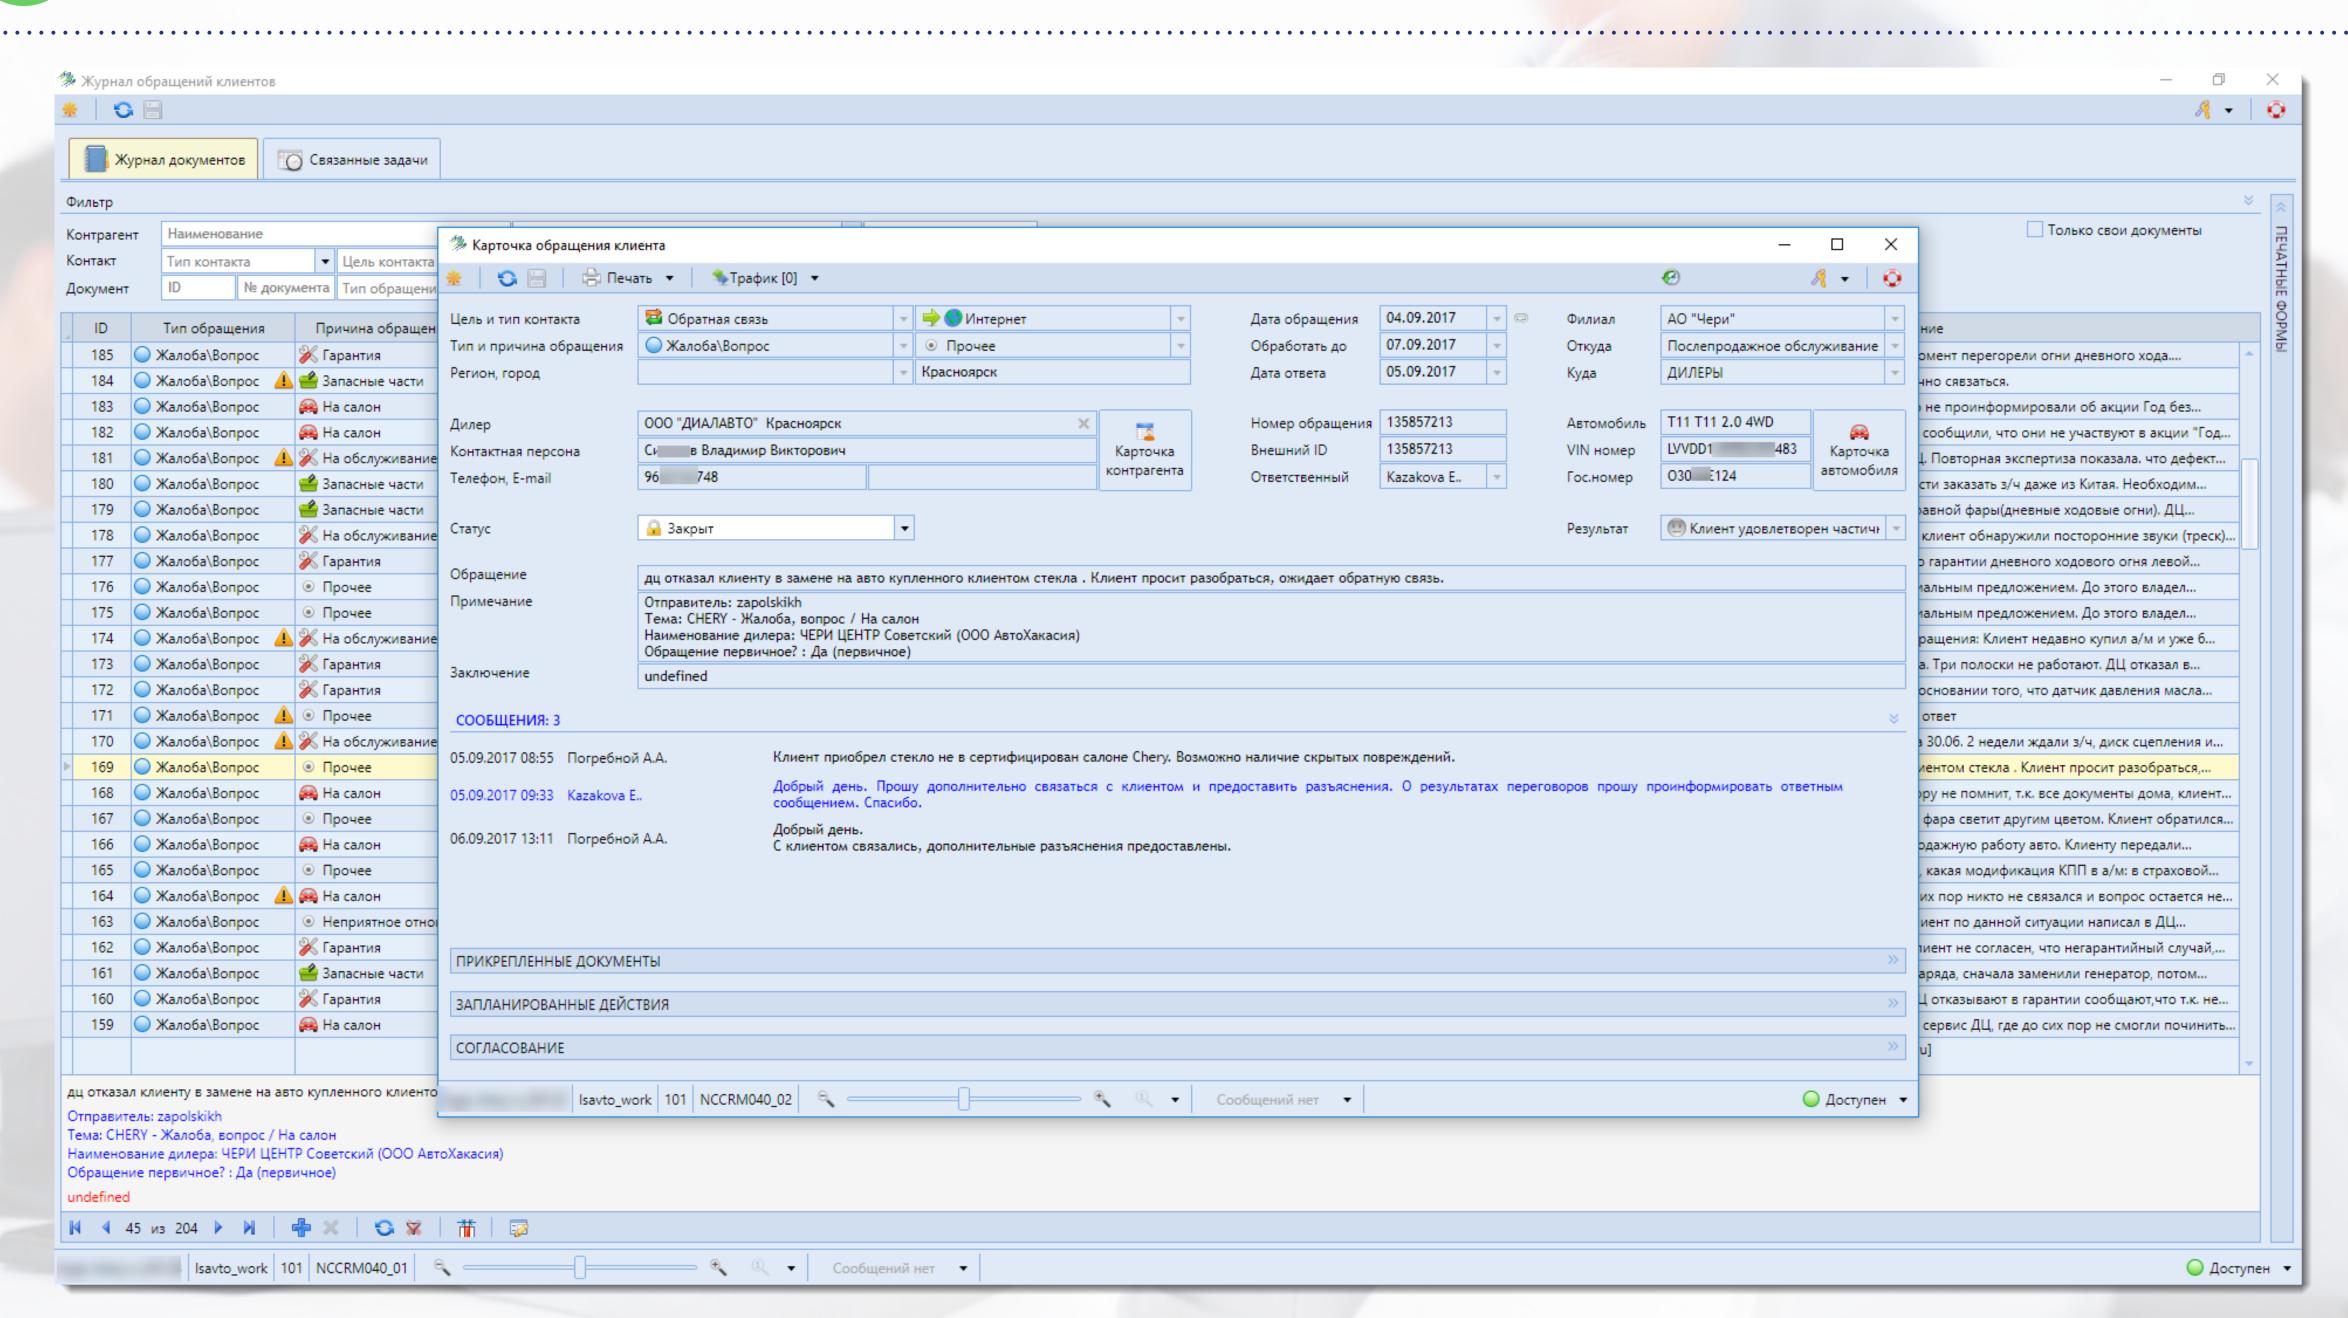

#### **CUSTOMER REQUESTS TO THE HOTLINE**

#### СООБЩЕНИЕ ДИЛЕРУ

| Дата       | Прична обра       | ащения         | Автомобиль                   | Статус      | Сообщений |
|------------|-------------------|----------------|------------------------------|-------------|-----------|
| 20.08.2018 | Запрос информации | Сервис         | M11 Hatchback Comfortable MT | Аннулирован | 0         |
| 20.08.2018 | Благодарность     | Сервис         | M11 Hatchback Comfortable MT | Аннулирован | 0         |
| 20.08.2018 | Жалоба            | Запасные части | M11 Hatchback Comfortable MT | Аннулирован | 0         |
| 09.08.2018 | Благодарность     | Сервис         | M11 Hatchback Comfortable MT | Аннулирован | 1         |

#### Написать новое сообщение

Каждое Ваше обращение будет рассмотрено клиентской службой Дилера в кратчайшие сроки.

© Группа Лоджик Старс 2018

Spare parts sales

After-sales service

Accounting

**CRM** 

Integration