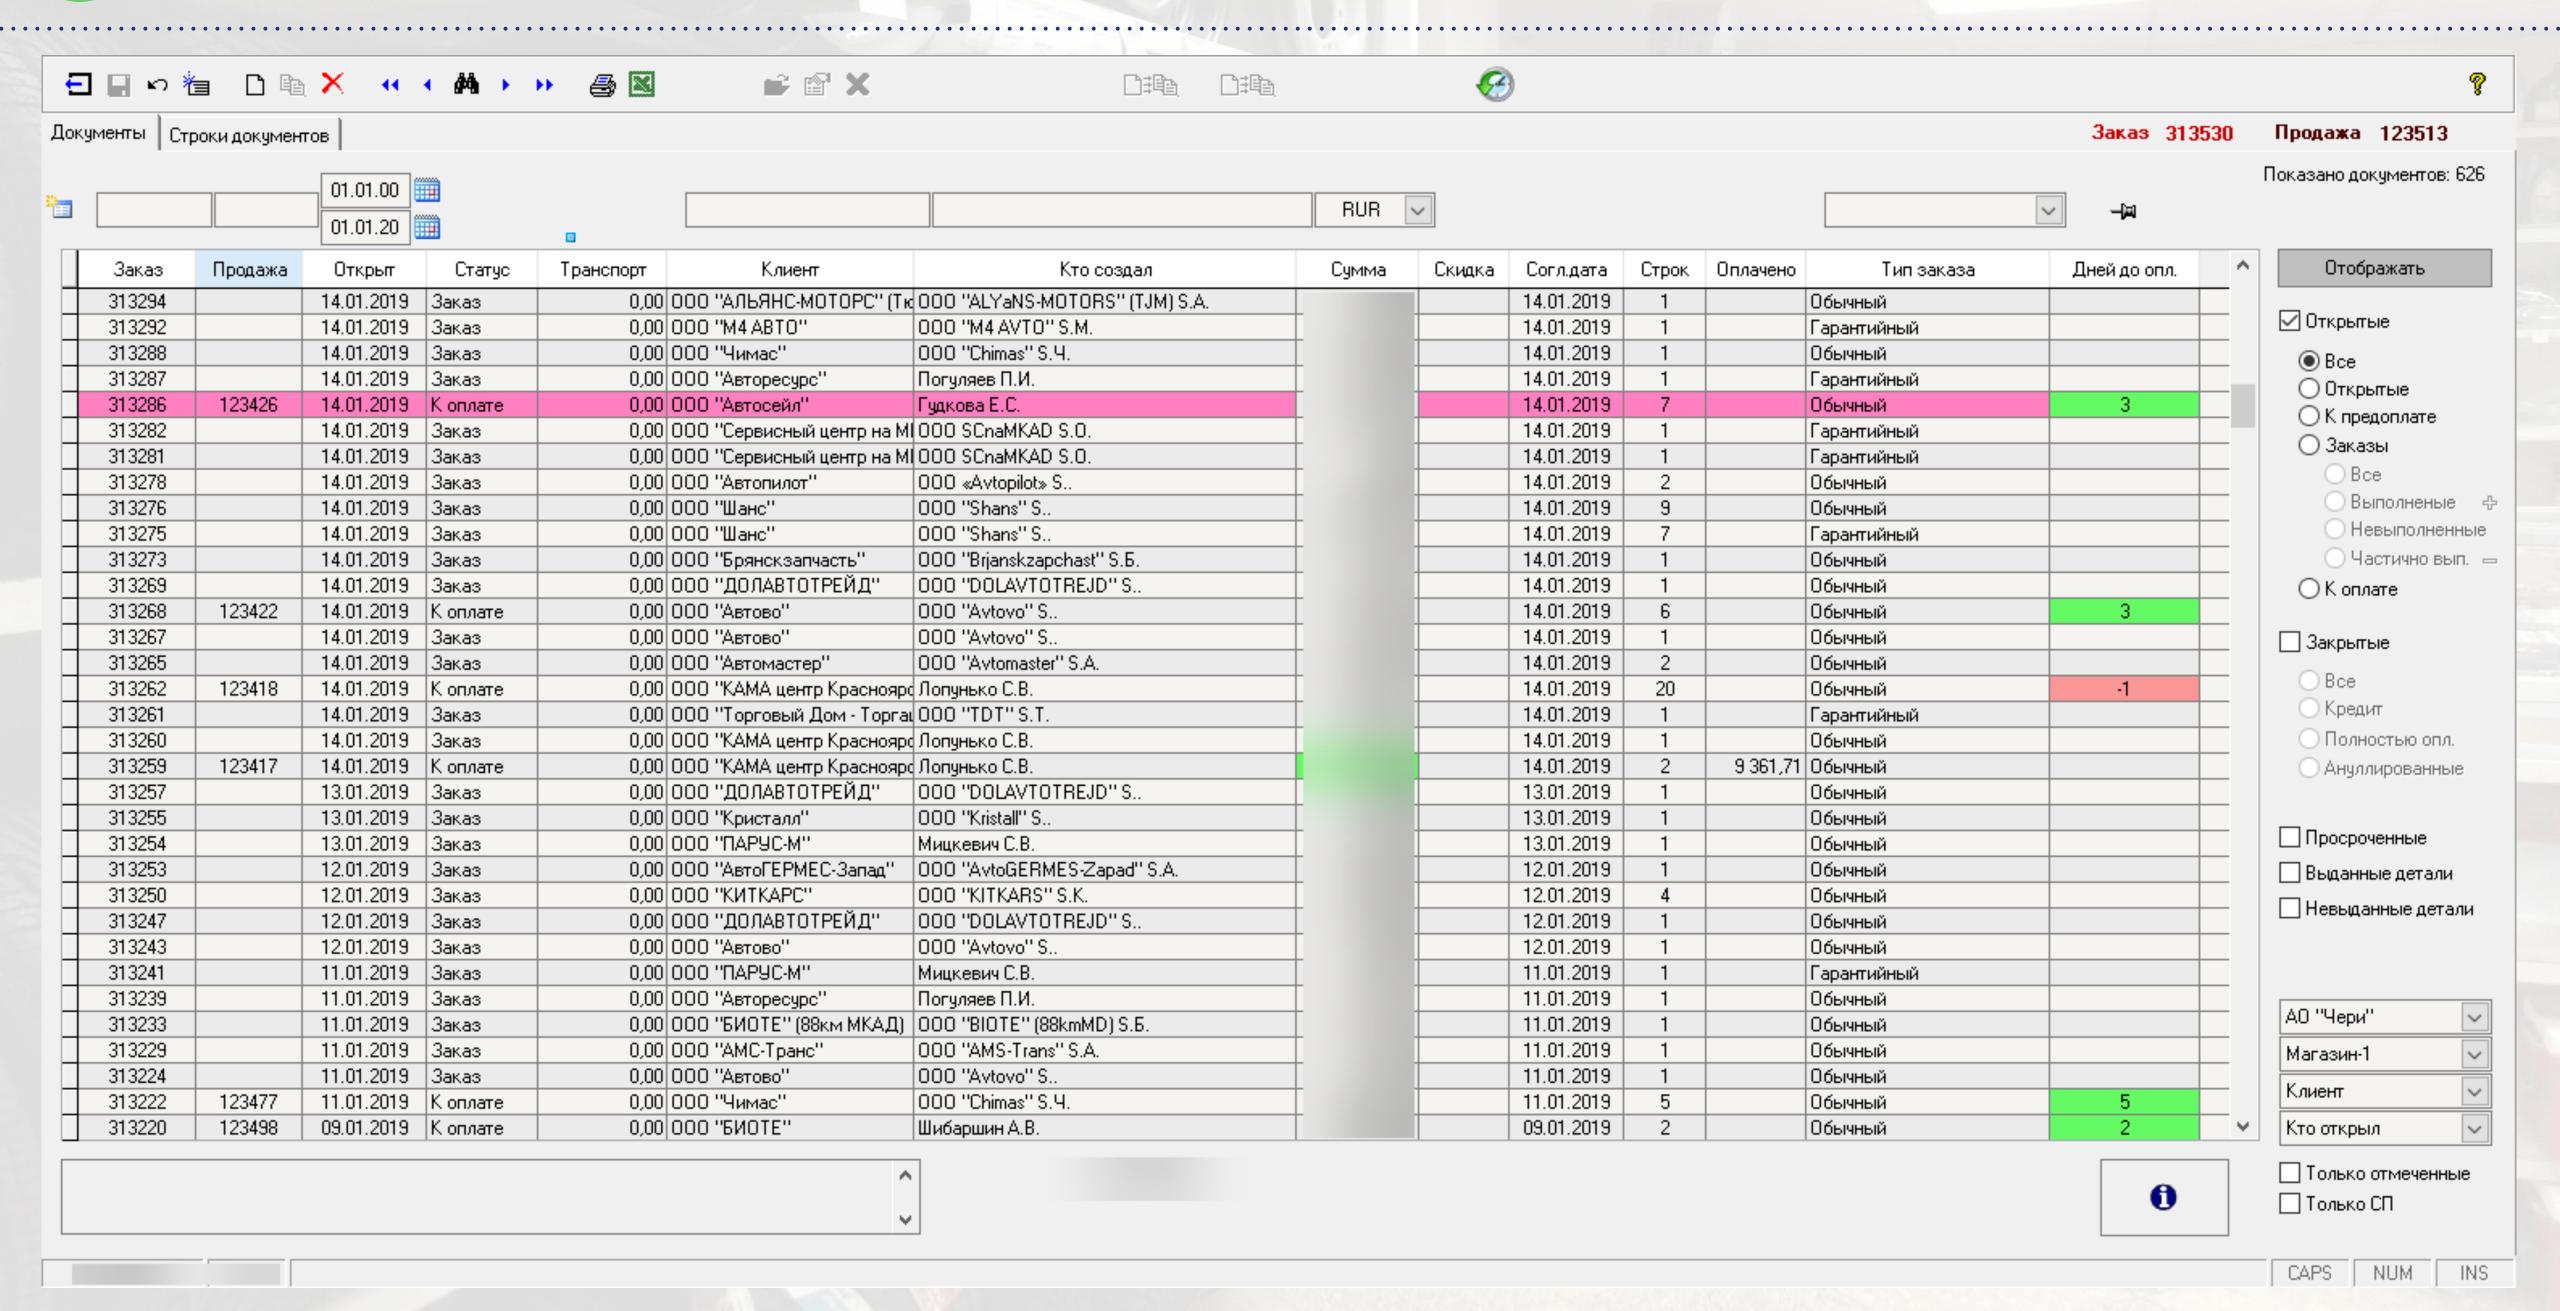

# FOR A DEALER:

Online check of the availability of parts in the Distributor's warehouse

Splitting/combining orders

**Uploading data to DMS** 

Getting all current nomenclature / availability / price

Payment terms control

View of statistics and current bonuses

Creating orders and monitoring their status

Print all necessary documents

Registration of returns, claim processing

Spare parts sales

After-sales service

Accounting

CRM