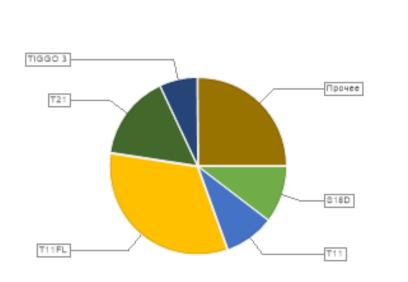

### ПО ВИДУ РЕМОНТА

| 1<br>2<br>3<br>4 | Коммерческий<br>Страховой<br>Гарантийный<br>Внутренний | 1<br>133 | 80,04%<br>0,10%<br>12,70%<br>7,16% |
|------------------|--------------------------------------------------------|----------|------------------------------------|
|                  |                                                        | 1047     |                                    |