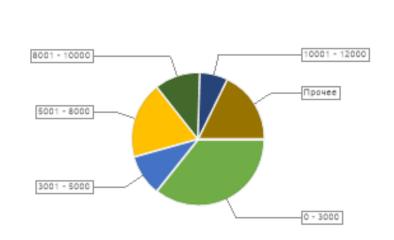

### ПО СУММЕ

|    | 23 1-11-1E    |      |        |
|----|---------------|------|--------|
| 1  |               | 1    | 0,10%  |
| 2  | 0 - 3000      | 374  | 35,72% |
| 3  | 3001 - 5000   | 104  | 9,93%  |
| 4  | 5001 - 8000   | 196  | 18,72% |
| 5  | 8001 - 10000  | 116  | 11,08% |
| 6  | 10001 - 12000 | 71   | 6,78%  |
| 7  | 12001 - 15000 | 61   | 5,83%  |
| 8  | 15001 - 20000 | 53   | 5,06%  |
| 9  | 20001 - 30000 | 45   | 4,30%  |
| 10 | 30001 - 50000 | 20   | 1,91%  |
| 11 | >50000        | 6    | 0,57%  |
|    |               | 1047 |        |