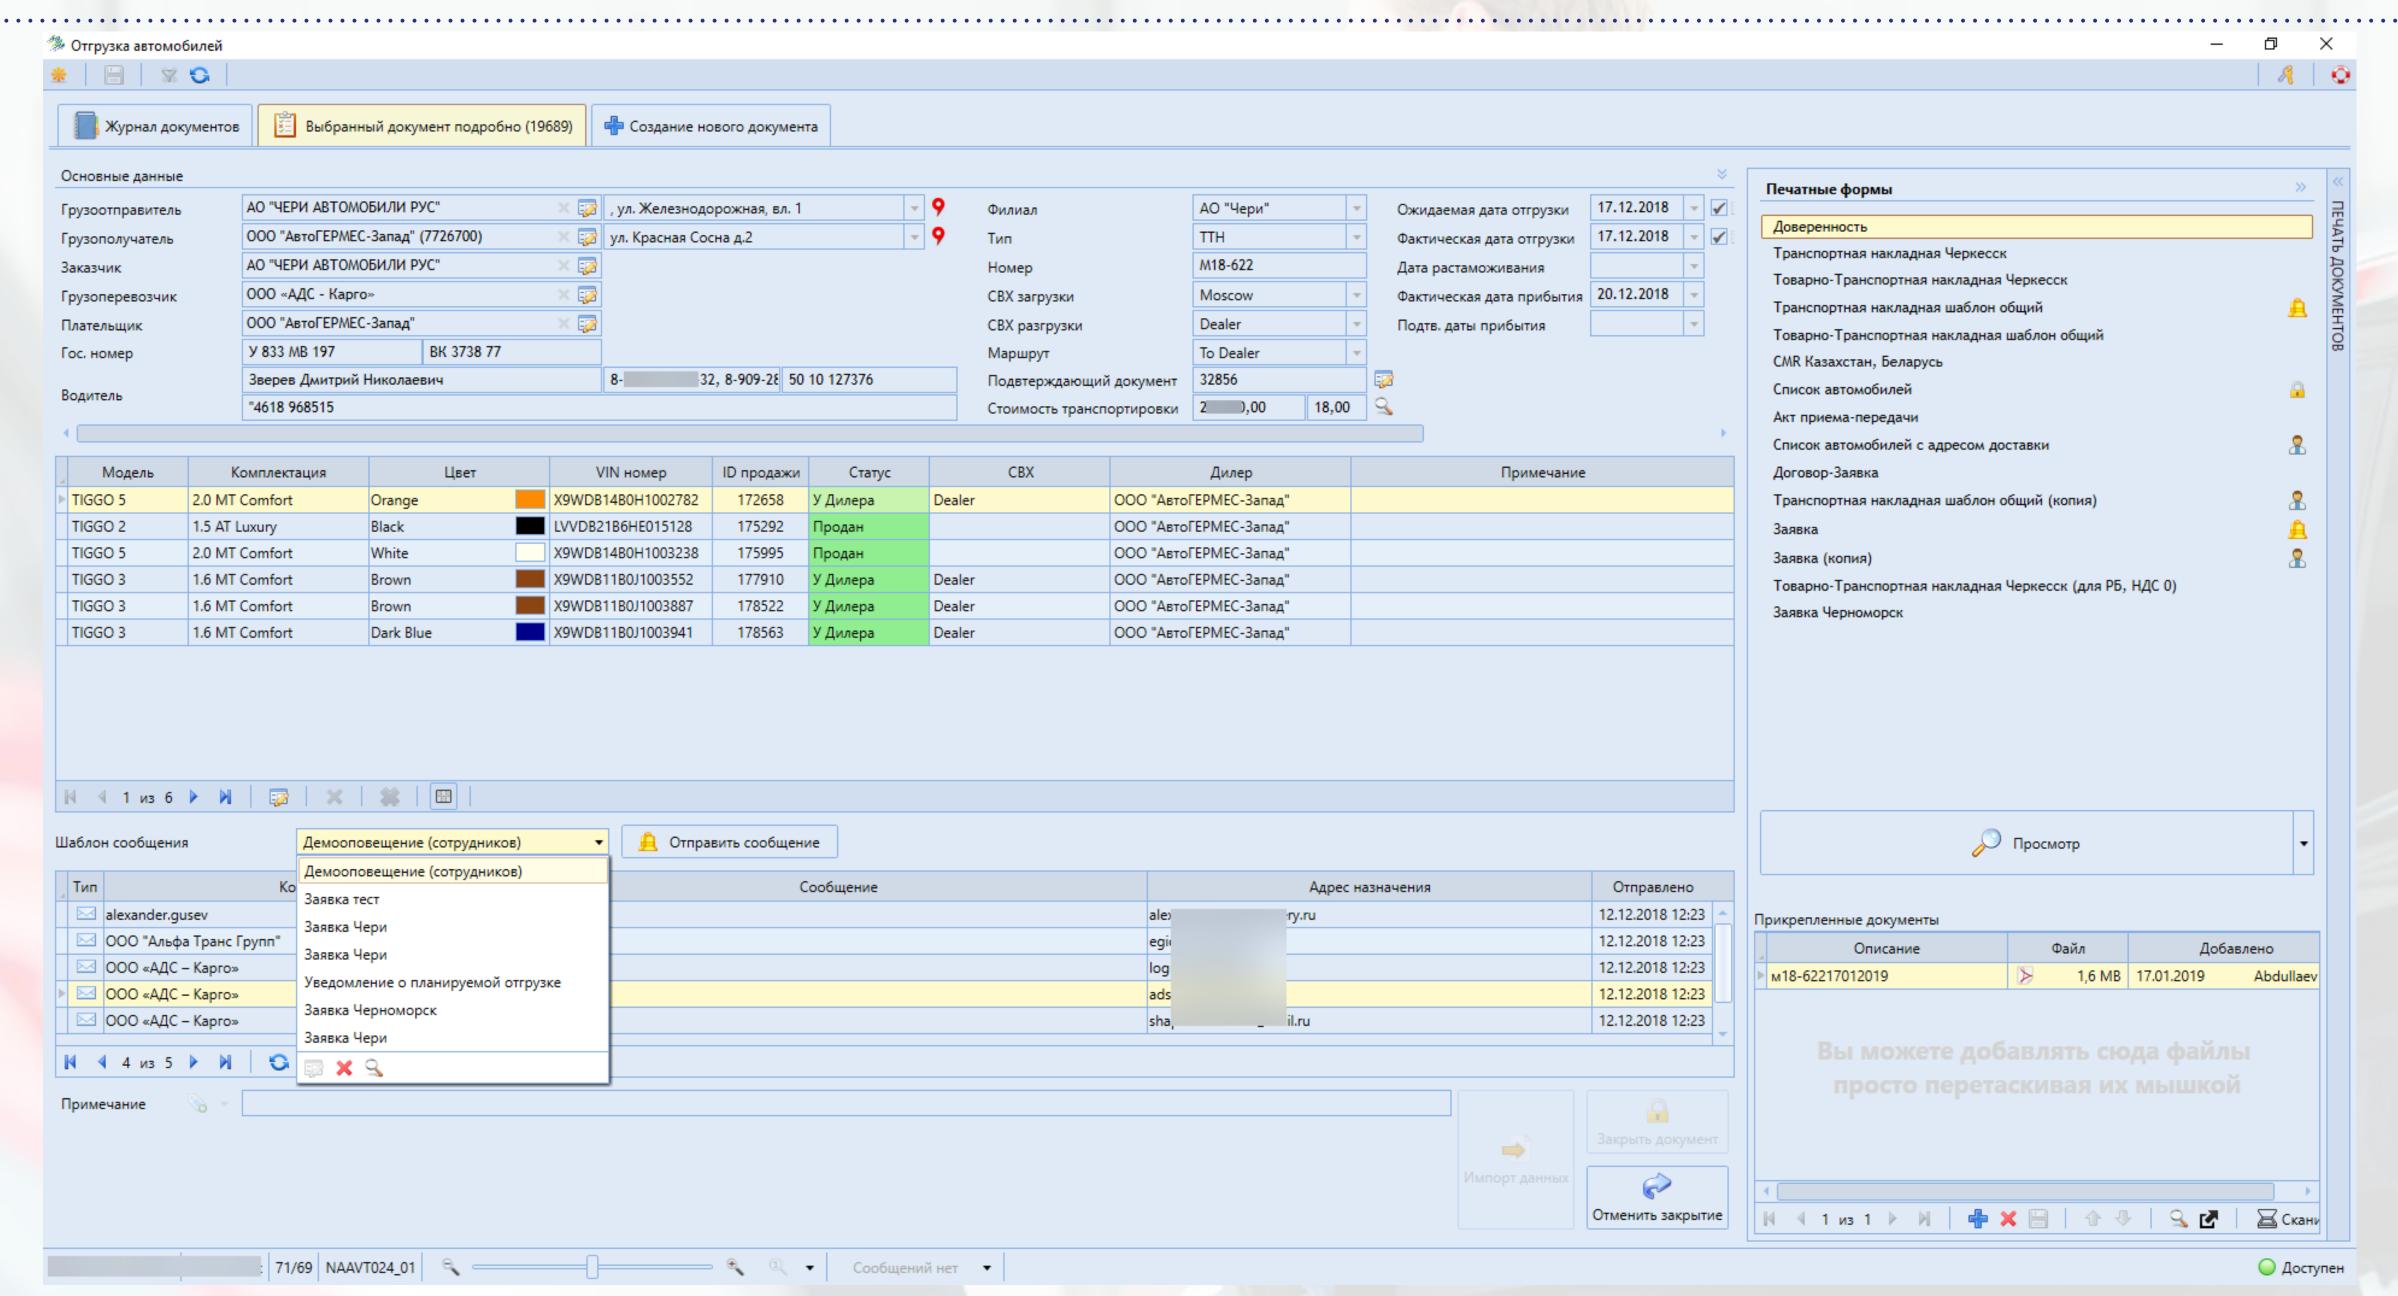

Detailed information about the status, location, other attributes of each car

**Printing car invoices** 

List of Dealer's vehicles

Registration of final car sales data

Printing of documents attached to the vehicle (including vehicle passport, characteristics, etc.)

## **CAR SALES DOCUMENT**

Spare parts sales

After-sales service

Accounting

**CRM** 

Integration