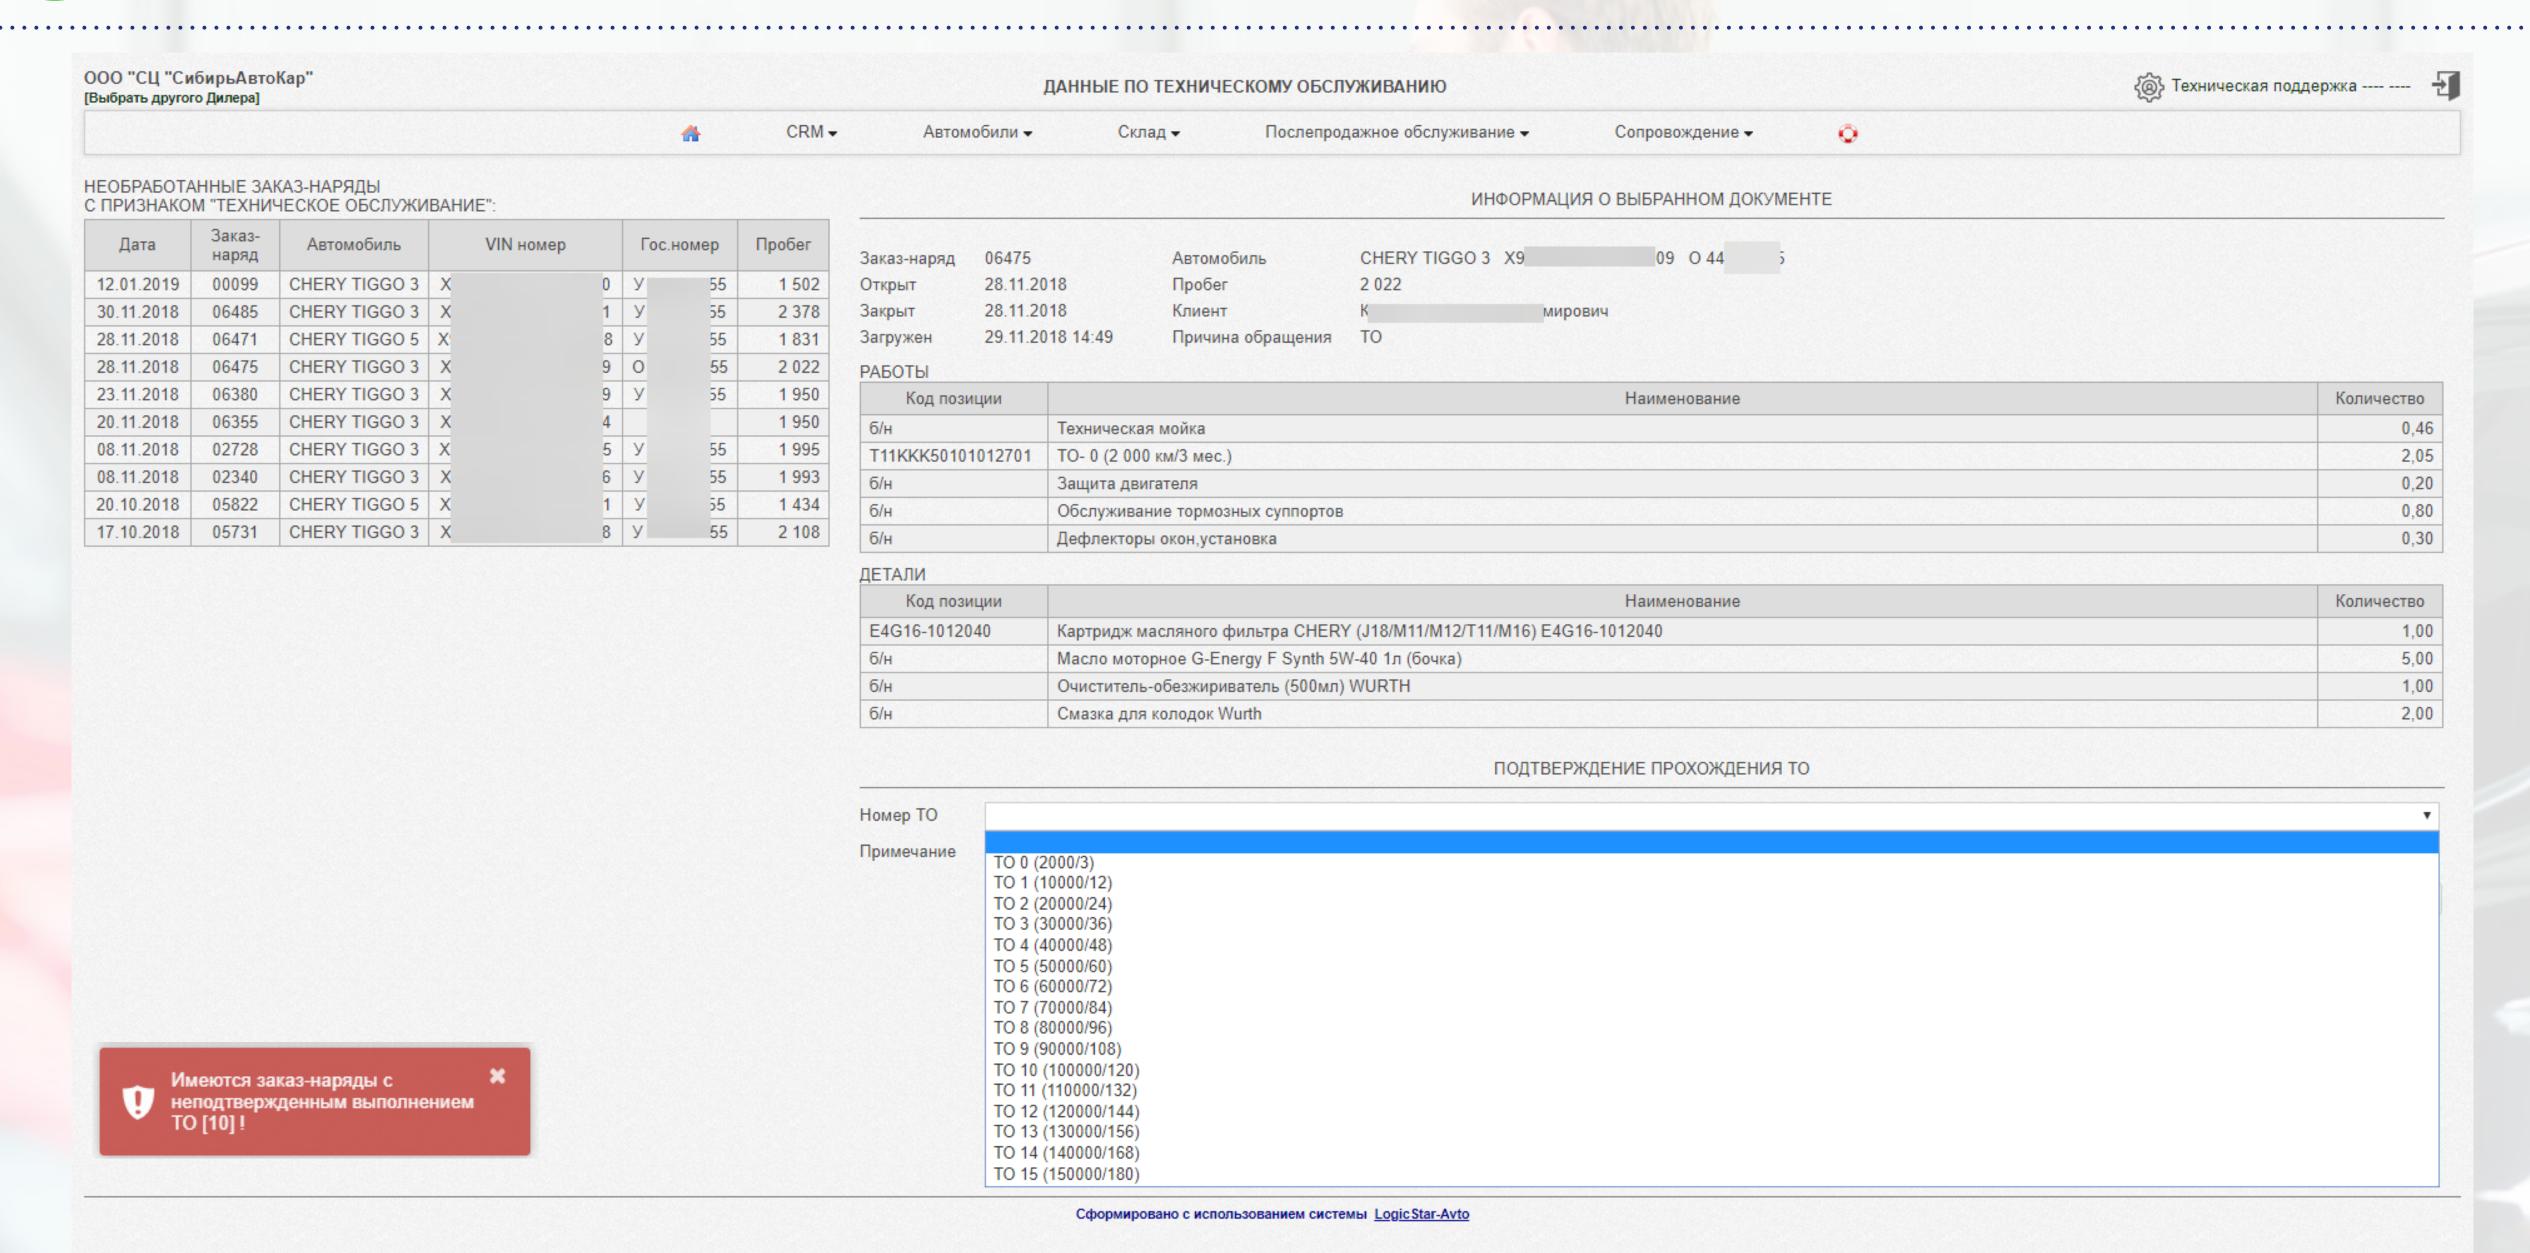

## **MAINTENANCE CONFIRMATION**

Фактический пробег: \_\_\_\_\_ км Номер заказ-наряда: Дата:

Очередное техническое обслуживание\*:

\*в зависимости от того, что наступитТ раньше, или же согласно карте регламентного технического обслуживания Информация по проведенному техническому обслуживанию:

Детальное описание обнаруженных повреждений:

Фактический пробег: 7354 км Номер заказ-наряда: 3H-3244932 Дата: 12.01.2019 Дилер:ООО "ФАВОРИТ МОТОРС Р"

Очередное техническое обслуживание\*:

Пробег: 17354 км Дата: 12.01.2020